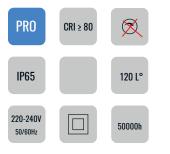

#### **CHARACTERISTICS**

LEDs: 3030 Nomial efficacy: 120LM/W Maximum LED: 1000mA Lifetime L90B10:>50,000 hours Luminous flux and efficacy at 4000°K and CRI>70 Luminous flux tolerance <+/-3% Values may be subject to change du LED binning.

# **OPENING/BEAM**

High efficiency Ra>80 LED. 120°

#### MATERIAL

Die-cast aluminium, Transparent 4mm tempred-Glass Aluminum frame Steel Galvanized and painted bracket

| Model:                              | BIANCO                   |
|-------------------------------------|--------------------------|
| Format:                             | Square                   |
| Location:                           | Exterior                 |
| Wattage:                            | 200W                     |
| Materials:                          | Aluminium                |
| Led Color:                          | 3000K / 4000K / 6500K    |
| Product Dimension:                  | 368*338*90mm             |
|                                     |                          |
| IP Code:                            | 65                       |
| IP Code:<br>Fixation:               | 65<br>Surface            |
|                                     |                          |
| Fixation:                           | Surface                  |
| Fixation:<br>CRI :                  | Surface<br>80            |
| Fixation:<br>CRI :<br>Lumen Output: | Surface<br>80<br>24000LM |