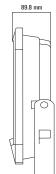

| Exterior                 |
| Wattage:                            | 200W                     |
| Materials:                          | Aluminium                |
| Led Color:                          | 3000K / 4000K / 6500K    |
| Product Dimension:                  | 368*338*90mm             |
|                                     |                          |
| IP Code:                            | 65                       |
| IP Code:<br>Fixation:               | 65<br>Surface            |
|                                     |                          |
| Fixation:                           | Surface                  |
| Fixation:<br>CRI :                  | Surface<br>80            |
| Fixation:<br>CRI :<br>Lumen Output: | Surface<br>80<br>24000LM |

#### **DIMENSION DRAW**







# OUTDOOR

CONTACT:

WWW.BBTLIGHTING.IT