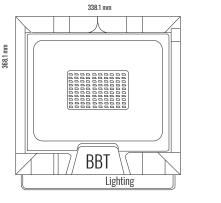

#### MATERIAL

Die-cast aluminium, Transparent 4mm tempred-Glass Aluminum frame Steel Galvanized and painted bracket

| Model:                              | BIANCO                   |
|-------------------------------------|--------------------------|
| Format:                             | Square                   |
| Location:                           | Exterior                 |
| Wattage:                            | 200W                     |
| Materials:                          | Aluminium                |
| Led Color:                          | 3000K / 4000K / 6500K    |
| Product Dimension:                  | 368*338*90mm             |
|                                     |                          |
| IP Code:                            | 65                       |
| IP Code:<br>Fixation:               | 65<br>Surface            |
|                                     |                          |
| Fixation:                           | Surface                  |
| Fixation:<br>CRI :                  | Surface<br>80            |
| Fixation:<br>CRI :<br>Lumen Output: | Surface<br>80<br>24000LM |

#### **DIMENSION DRAW**